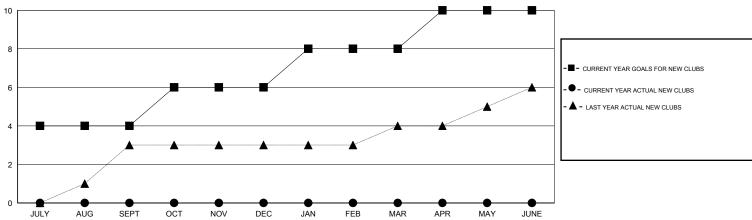

## **LOCATION REP OF BANGLADESH**

 $\mathsf{GMT}\;\mathsf{CA}\;6$ 

| Clubs         |                  |                  |                  |                  | Members               |                    |                                     |                    |                  |
|---------------|------------------|------------------|------------------|------------------|-----------------------|--------------------|-------------------------------------|--------------------|------------------|
|               | RESUL            | TS FOR 2015-2016 | i                |                  | RESULTS FOR 2015-2016 |                    |                                     |                    |                  |
| QUARTER       | NEW CLUB<br>GOAL | NEW CLUBS        | DROPPED<br>CLUBS | NET<br>GAIN/LOSS | QUARTER               | NEW MEMBER<br>GOAL | CHARTER AND<br>NEW MEMBERS<br>ADDED | DROPPED<br>MEMBERS | NET<br>GAIN/LOSS |
| JULY/AUG/SEPT | 4                | 0                | 1                | -1               | JULY/AUG/SEPT         | 110                | 47                                  | 80                 | -33              |
| OCT/NOV/DEC   | 2                | 0                | 0                | 0                | OCT/NOV/DEC           | 45                 | 0                                   | 0                  | 0                |
| JAN/FEB/MAR   | 2                | 0                | 0                | 0                | JAN/FEB/MAR           | 45                 | 0                                   | 0                  | 0                |
| APR/MAY/JUNE  | 2                | 0                | 0                | 0                | APR/MAY/JUNE          | 40                 | 0                                   | 0                  | 0                |