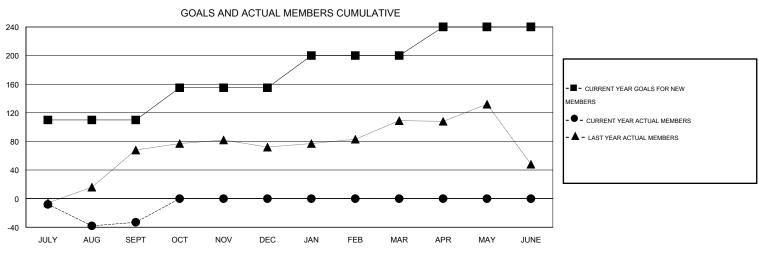

## **LOCATION REP OF BANGLADESH**

 $\mathsf{GMT}\;\mathsf{CA}\;6$ 

| Clubs         |                  |                  |                  |                  | Members               |                    |                                     |                    |                  |
|---------------|------------------|------------------|------------------|------------------|-----------------------|--------------------|-------------------------------------|--------------------|------------------|
|               | RESUL            | TS FOR 2015-2016 | i                |                  | RESULTS FOR 2015-2016 |                    |                                     |                    |                  |
| QUARTER       | NEW CLUB<br>GOAL | NEW CLUBS        | DROPPED<br>CLUBS | NET<br>GAIN/LOSS | QUARTER               | NEW MEMBER<br>GOAL | CHARTER AND<br>NEW MEMBERS<br>ADDED | DROPPED<br>MEMBERS | NET<br>GAIN/LOSS |
| JULY/AUG/SEPT | 4                | 0                | 1                | -1               | JULY/AUG/SEPT         | 110                | 47                                  | 80                 | -33              |
| OCT/NOV/DEC   | 2                | 0                | 0                | 0                | OCT/NOV/DEC           | 45                 | 0                                   | 0                  | 0                |
| JAN/FEB/MAR   | 2                | 0                | 0                | 0                | JAN/FEB/MAR           | 45                 | 0                                   | 0                  | 0                |
| APR/MAY/JUNE  | 2                | 0                | 0                | 0                | APR/MAY/JUNE          | 40                 | 0                                   | 0                  | 0                |